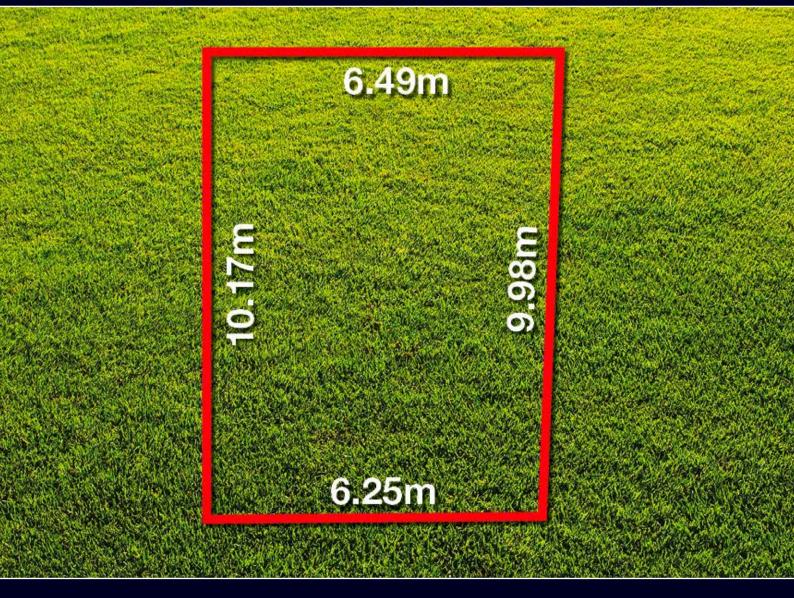

## ALBERT PARK Lot 3, 69 Victoria Avenue

## CAYZER

Lot 3, 69 Victoria Avenue, Albert Park (Faces Richardson Street)

## POSITION, PLANS, PERMIT, BUILD YOUR DREAM HOME HERE

- Rare and affordable opportunity in this leafy Albert Park location to add your own touches.
- Planning permit for 3 level 3 bedroom townhouse.
- A unique opportunity to build and decorate a townhouse to your tastes
- Stroll to every amenity that makes Albert Park such a great place to live
- Cafes, Albert Park Village, the beach, MSAC, Gasworks Arts Park and the tram to the city are all an easy walk